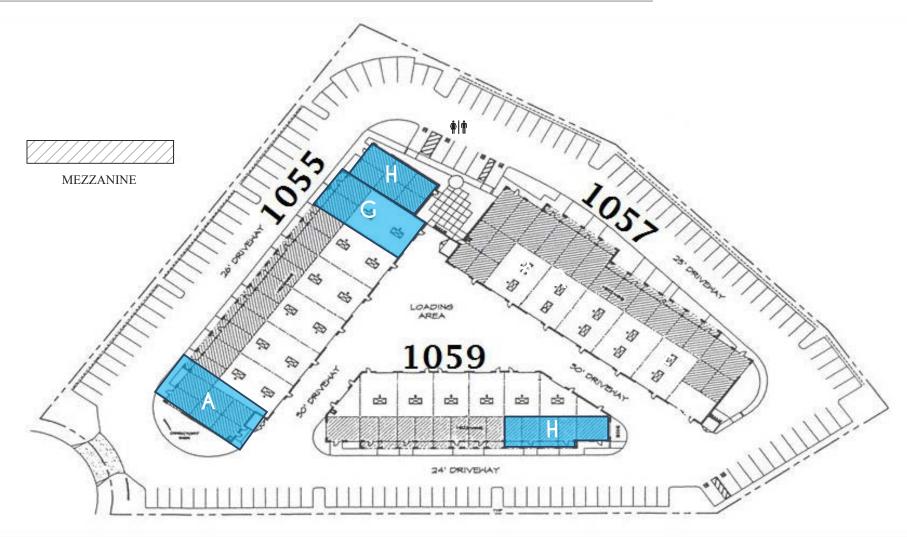

## **AVAILABILITY**

| SUITE      | SQUARE FEET | COMMENTS                                                                                           |
|------------|-------------|----------------------------------------------------------------------------------------------------|
| 1055-A     | ±3,016      | Corner unit with prime visibility, 2 story unit with full HVAC                                     |
| 1055-G     | ±2,963      | First floor office & warehouse area with rollup door<br>& second floor office mezzanine, full HVAC |
| 1055-H     | ±3,176      | Office buildout on first & second floor, full HVAC                                                 |
| 1055 G & H | ±6,139      | Combined Space                                                                                     |
| 1059-Н     | ±1,651      | 2 large offices, 1 open area & a restroom                                                          |

SUITE A: ±3,016 RSF

SUITE G: ±2,963 RSF WITH MEZZANINE

SUITE H: ±3,176 RSF WITH MEZZANINE

SUITE A

SUITE H: ±1,651 RSF