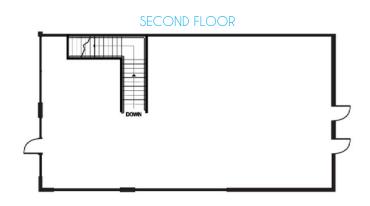

SUITE A: ±3,016 RSF

SUITE G: ±2,963 RSF WITH MEZZANINE

SUITE H: ±3,176 RSF WITH MEZZANINE

SUITE A

SUITE H: ±1,651 RSF