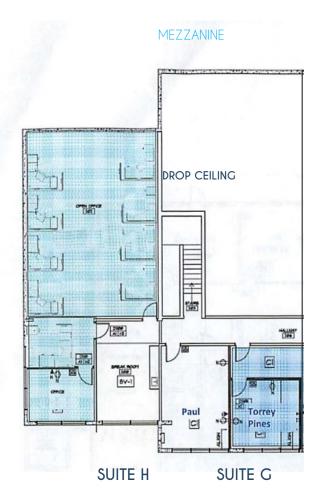

## **AVAILABILITY**

| SUITE      | SQUARE FEET | COMMENTS                                                                                           |
|------------|-------------|----------------------------------------------------------------------------------------------------|
| 1055-A     | ±3,016      | Corner unit with prime visibility, 2 story unit with full HVAC                                     |
| 1055-G     | ±2,963      | First floor office & warehouse area with rollup door<br>& second floor office mezzanine, full HVAC |
| 1055-H     | ±3,176      | Office buildout on first & second floor, full HVAC                                                 |
| 1055 G & H | ±6,139      | Combined Space                                                                                     |
| 1059-Н     | ±1,651      | 2 large offices, 1 open area & a restroom                                                          |

SUITE A: ±3,016 RSF

SUITE G: ±2,963 RSF WITH MEZZANINE

SUITE H: ±3,176 RSF WITH MEZZANINE

SUITE A

SUITE H: ±1,651 RSF