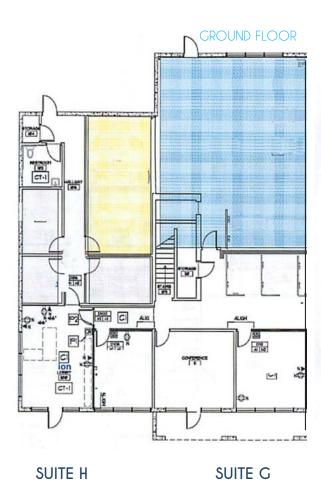

## **AVAILABILITY**

| SUITE      | SQUARE FEET | COMMENTS                                                                                           |
|------------|-------------|----------------------------------------------------------------------------------------------------|
| 1055-A     | ±3,016      | Corner unit with prime visibility, 2 story unit with full HVAC                                     |
| 1055-G     | ±2,963      | First floor office & warehouse area with rollup door<br>& second floor office mezzanine, full HVAC |
| 1055-H     | ±3,176      | Office buildout on first & second floor, full HVAC                                                 |
| 1055 G & H | ±6,139      | Combined Space                                                                                     |
| 1059-Н     | ±1,651      | 2 large offices, 1 open area & a restroom                                                          |

SUITE A: ±3,016 RSF

SUITE G: ±2,963 RSF WITH MEZZANINE

SUITE H: ±3,176 RSF WITH MEZZANINE

SUITE A

SUITE H: ±1,651 RSF