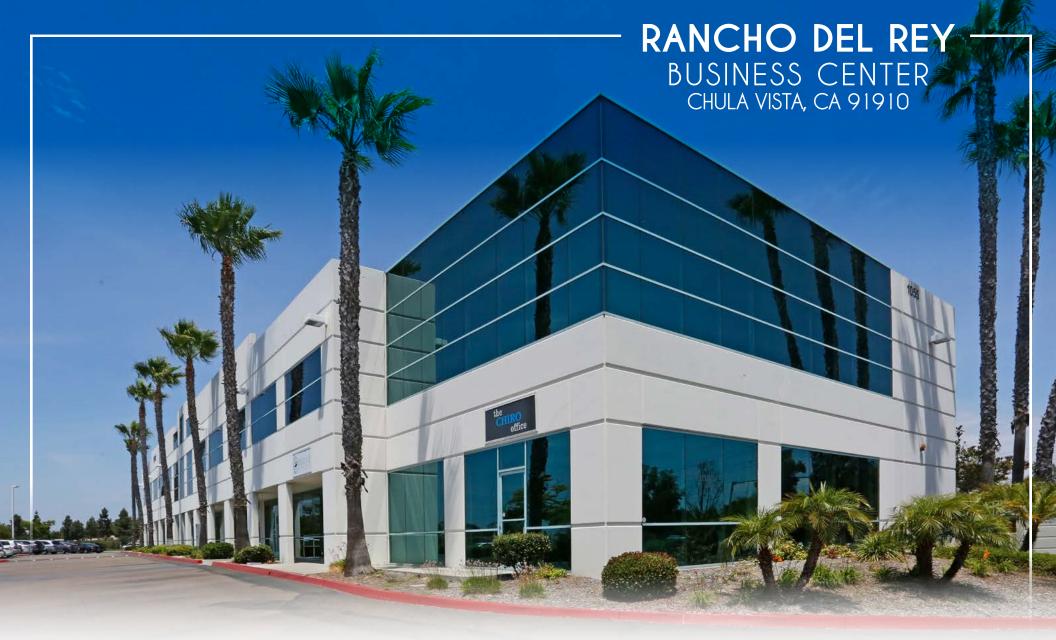

±1,651 SF - ±6139 SF AVAILABLE FOR LEASE

This ± 60,098 SF Multi-Tenant Office/Industrial project features panoramic canyon views, extensive use of glass and is an excellent corporate image facility. Office and industrial spaces available. Restaurants and retail nearby.