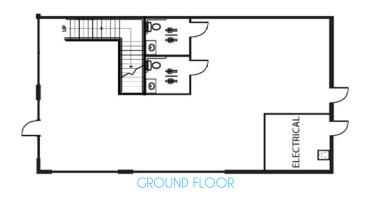

## **AVAILABILITY**

| SUITE      | SQUARE FEET | COMMENTS                                                                                           |
|------------|-------------|----------------------------------------------------------------------------------------------------|
| 1055-A     | ±3,016      | Corner unit with prime visibility, 2 story unit with full HVAC                                     |
| 1055-G     | ±2,963      | First floor office & warehouse area with rollup door<br>& second floor office mezzanine, full HVAC |
| 1055-H     | ±3,176      | Office buildout on first & second floor, full HVAC                                                 |
| 1055 G & H | ±6,139      | Combined Space                                                                                     |
| 1059-Н     | ±1,651      | 2 large offices, 1 open area & a restroom                                                          |

SUITE A: ±3,016 RSF

SUITE G: ±2,963 RSF WITH MEZZANINE

SUITE H: ±3,176 RSF WITH MEZZANINE

SUITE A

SUITE H: ±1,651 RSF