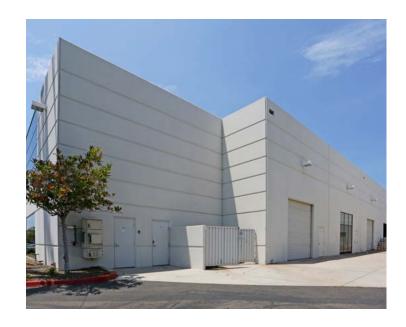

±1,651 SF - ±6139 SF AVAILABLE FOR LEASE

This ± 60,098 SF Multi-Tenant Office/Industrial project features panoramic canyon views, extensive use of glass and is an excellent corporate image facility. Office and industrial spaces available. Restaurants and retail nearby.

- · 24' Clear Height in Warehouse
- Fully Sprinklered

- · Grade Level Loading Doors
- Tenants in Area Include: Costco, Home Depot, Regal Cinemas, Petsmart and 24 Hour Fitness